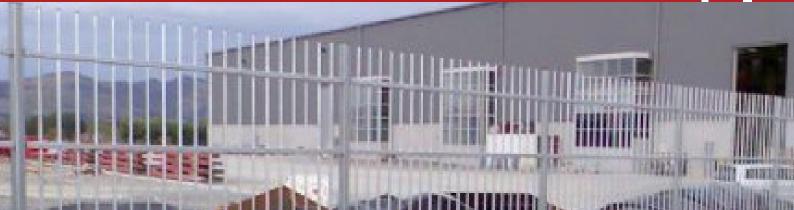

## **CHIEF PANELS & GATES**

The Chief is a fully welded, 100% hot dip galvanised fence, manufactured from rigid high strength steel, available in rod top design.

The Chief Security Fence is made from very durable 30mm square horizontals and 16mm round tubular verticals. Chief is a low maintenance, long life fence available as 100% hot dip galvanised or in a powder coated finish.

Each vertical is ended as a rod top, pressed spikes have not been added as a safety factor. Chief is a well constructed fence, is very strong and suited to environments that are subject to heavy traffic loads.

The Chief fence range is not face welded, rather, each vertical passes through the horizontal, providing additional strength and a classic finish.

Special fixing brackets allow each panel to be attached at an angle to the post upright, this allows for easy installation especially in irregularly shaped sites.