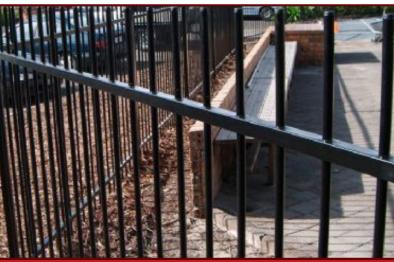

## **CHIEF PANELS & GATES**

The Chief is a fully welded, 100% hot dip galvanised fence, manufactured from rigid high strength steel, available in rod top design.

The Chief Security Fence is made from very durable 30mm square horizontals and 16mm round tubular verticals. Chief is a low maintenance, long life fence available as 100% hot dip galvanised or in a powder coated finish.

Each vertical is ended as a rod top, pressed spikes have not been added as a safety factor. Chief is a well constructed fence, is very strong and suited to environments that are subject to heavy traffic loads.

The Chief fence range is not face welded, rather, each vertical passes through the horizontal, providing additional strength and a classic finish.

Special fixing brackets allow each panel to be attached at an angle to the post upright, this allows for easy installation especially in irregularly shaped sites.